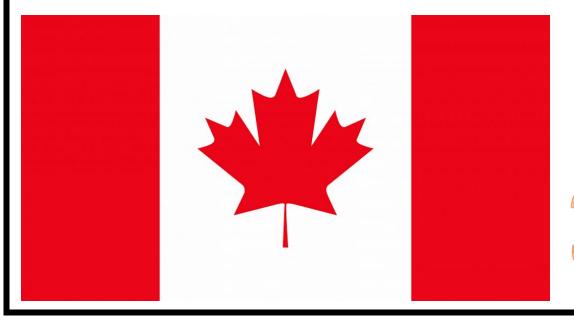

# The Meighbourhood Hoppy Hung

WHAT COUNTRY IS THIS FLAG FROM?

BONUS: WHAT IS THE NAME OF THE LEAF ON THE FLAG?

See if you can

so touch your toes