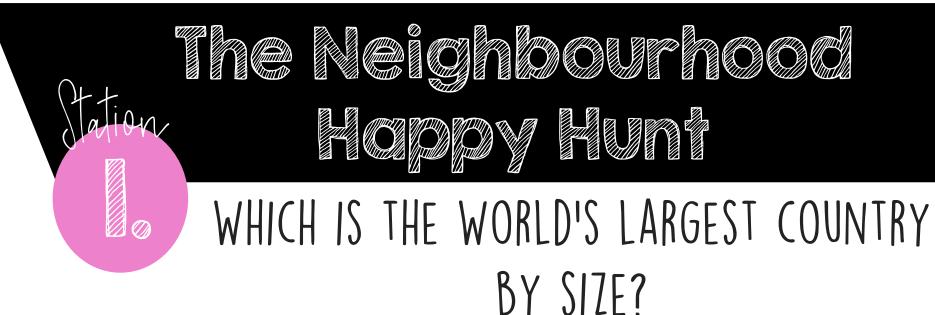

# The Meighbourhood Hoppy Hunt

WHAT IS THE CAPITAL OF ENGLAND?

BONUS: WHAT ARE THE THREE COLOURS ON THE FLAG

OF ENGLAND?

Give your answers

Sideways Stretch

MUMBAI, CHENNAI, NEW DELHI AND KOLKATA ARE CITIES IN WHICH COUNTRY?